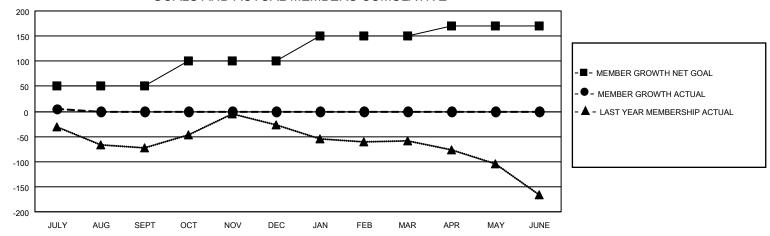

## District 20 K1

| Clubs         |               |             |               | Members               |                       |                         |                                                    |  |
|---------------|---------------|-------------|---------------|-----------------------|-----------------------|-------------------------|----------------------------------------------------|--|
|               | RESULTS FOR   | R 2020-2021 |               | RESULTS FOR 2020-2021 |                       |                         |                                                    |  |
| QUARTER       | NEW CLUB GOAL | NEW CLUBS   | DROPPED CLUBS | QUARTER MEMB          | ER GROWTH NET<br>GOAL | MEMBER GROWTH<br>ACTUAL | DROPPED<br>MEMBERS ACTUAL<br>(including transfers) |  |
| JULY/AUG/SEPT | 0             | 0           | 0             | JULY/AUG/SEPT         | 50                    | 19                      | 7                                                  |  |
| OCT/NOV/DEC   | 1             | 0           | 0             | OCT/NOV/DEC           | 50                    | 0                       | 0                                                  |  |
| JAN/FEB/MAR   | 0             | 0           | 0             | JAN/FEB/MAR           | 50                    | 0                       | 0                                                  |  |
| APR/MAY/JUNE  | 1             | 0           | 0             | APR/MAY/JUNE          | 20                    | 0                       | 0                                                  |  |

#### GOALS AND ACTUAL MEMBERS CUMULATIVE

| DROPPED CLUBS: 0 |   | 5 CLUBS OF 76 ADDED 1 OR MORE<br>NEW MEMBERS | GENDER DISTRIBUTION  MALE 734 (37.84%)  FEMALE 1.206 (62.16%) |                |     |
|------------------|---|----------------------------------------------|---------------------------------------------------------------|----------------|-----|
| DROPPED MEMBERS  |   |                                              | PEWALE                                                        | 1,206 (62.16%) |     |
| DECEASED         | 2 | CLICK HERE FOR CUMULATIVE                    | TOTAL FAMILY UNIT MEMBERS                                     |                | 250 |
| CLUB CANCELLED   | 0 | MEMBERSHIP DATA                              | EANULY MEMBER                                                 | O DAVINO HALE  | 131 |
| OTHER 5          |   |                                              | FAMILY MEMBERS PAYING HALF DUES                               |                | 131 |
| TOTAL            | 7 |                                              |                                                               |                |     |