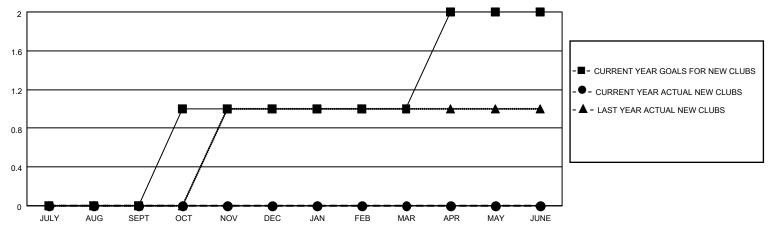

## District 20 K1

| Clubs         |               |             |               | Members               |                       |                         |                                                    |  |
|---------------|---------------|-------------|---------------|-----------------------|-----------------------|-------------------------|----------------------------------------------------|--|
|               | RESULTS FOR   | R 2020-2021 |               | RESULTS FOR 2020-2021 |                       |                         |                                                    |  |
| QUARTER       | NEW CLUB GOAL | NEW CLUBS   | DROPPED CLUBS | QUARTER MEMB          | ER GROWTH NET<br>GOAL | MEMBER GROWTH<br>ACTUAL | DROPPED<br>MEMBERS ACTUAL<br>(including transfers) |  |
| JULY/AUG/SEPT | 0             | 0           | 0             | JULY/AUG/SEPT         | 50                    | 19                      | 7                                                  |  |
| OCT/NOV/DEC   | 1             | 0           | 0             | OCT/NOV/DEC           | 50                    | 0                       | 0                                                  |  |
| JAN/FEB/MAR   | 0             | 0           | 0             | JAN/FEB/MAR           | 50                    | 0                       | 0                                                  |  |
| APR/MAY/JUNE  | 1             | 0           | 0             | APR/MAY/JUNE          | 20                    | 0                       | 0                                                  |  |

### GOALS AND ACTUAL NEW CLUBS CUMULATIVE